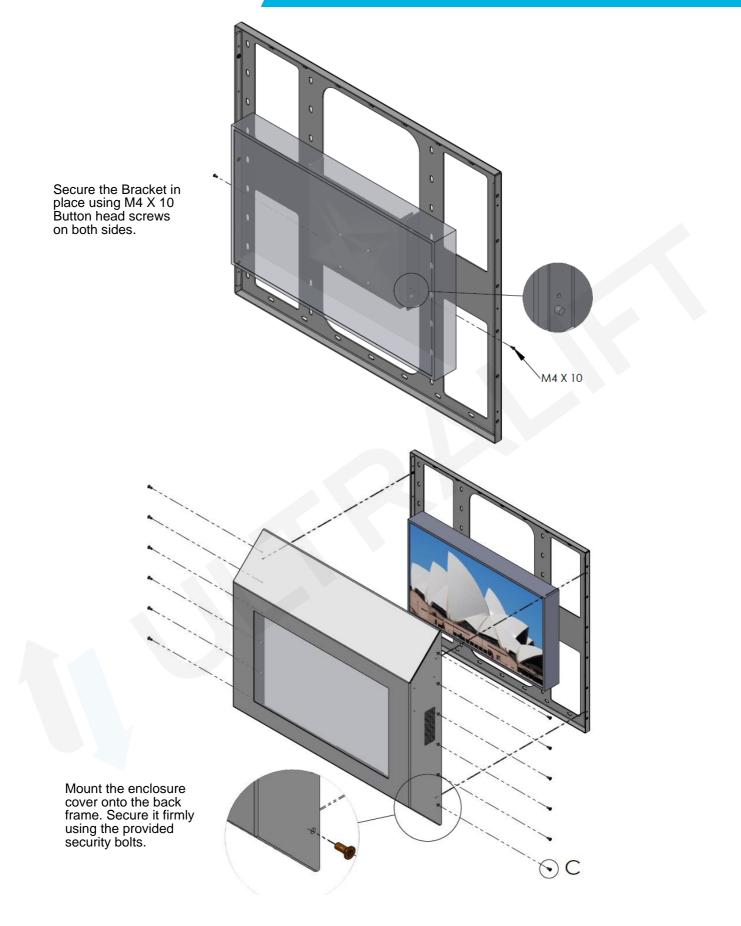

19 o |
| 0 |         | 0        | L .      |            | 0        | 0          |
| 0 |         | • •      | - 30 - 1 | - 307      | <b>.</b> |            |
| 0 |         |          |          |            |          |            |



## **Product Assembly**

Before proceeding with the installation of the Anti-Ligature Enclosure, please ensure that there is a power outlet conveniently located behind the desired mounting position. Please note that for safety purposes, there is no cable exit cut-out provided.

To begin the installation process, mount the back plate onto the wall using the provided mounting slots. To determine the exact locations of these slots, refer to the spec sheet.

Attach the TV and the Mounting bracket to the back frame of the enclosure.





## **PRODUCT ASSEMBLY**



# ULTRALIFT