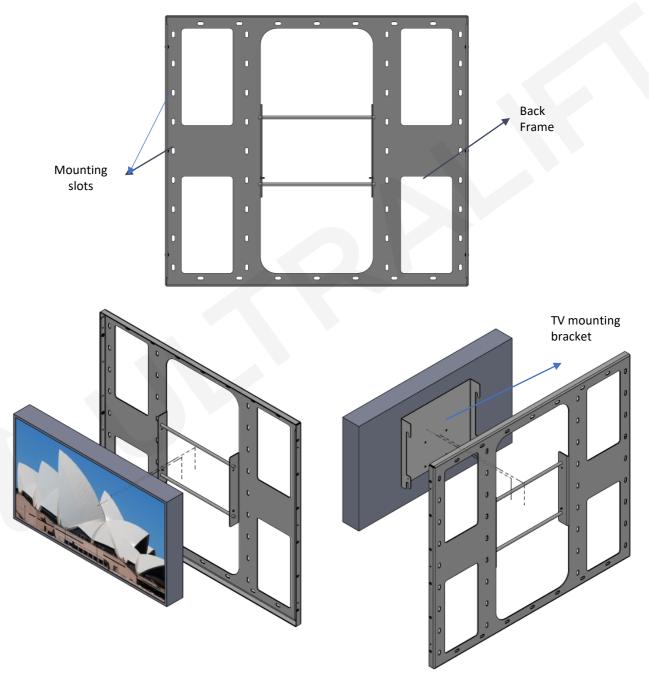

## **Product Assembly**

Before proceeding with the installation of the Anti-Ligature Enclosure, please ensure that there is a power outlet conveniently located behind the desired mounting position. Please note that for safety purposes, there is no cable exit cut-out provided.

To begin the installation process, mount the back plate onto the wall using the provided mounting slots. To determine the exact locations of these slots, refer to the spec sheet.

Attach the TV and the Mounting bracket to the back frame of the enclosure.