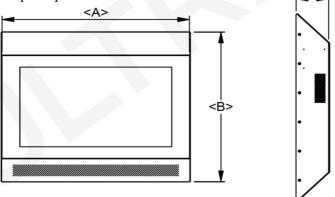

Please note: The following dimensions are guidelines only. Contact our sales team to confirm and discuss you requirements.

| TV<br>(Inch |   | A<br>(mm) | B<br>(mm) | C<br>(mm) | Approximate<br>Weight (Kg) | Safety<br>Shield | Thermostat<br>+ Fan | Security<br>Screws | Colour<br>(Powder<br>coated) * | Anti Vandal<br>Coating<br>+ Anti-Glare Glass |
|-------------|---|-----------|-----------|-----------|----------------------------|------------------|---------------------|--------------------|--------------------------------|----------------------------------------------|
| 22          | 2 | 620       | 508       | 90        | 20                         | ~                | ~                   | ~                  | Black /<br>White               | By request                                   |
| 24          | Ļ | 679       | 495       | 115       | 23                         | ~                | ~                   | ~                  | Black /<br>White               | By request                                   |
| 32          | 2 | 947       | 903       | 170       | 50                         | ~                | ~                   | ~                  | Black /<br>White               | By request                                   |
| 43          | ; | 1149      | 1081      | 175       | 72                         | ~                | ~                   | ~                  | Black /<br>White               | By request                                   |
| 55          | 5 | 1451      | 1156      | 160       | 65                         | ~                | ~                   | ~                  | Black /<br>White               | By request                                   |
| 65          | 5 | 1694      | 1334      | 170       | 90                         | ~                | ~                   | ~                  | Black /<br>White               | By request                                   |
| 75          | 5 | 1860      | 1481      | 175       | 122                        | ~                | ~                   | ~                  | Black /<br>White               | By request                                   |