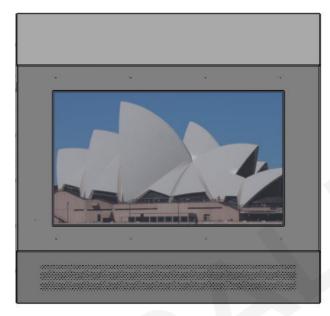

The key features and benefits of our Anti-Ligature TV Mounts and Enclosures include:

Comprehensive Safety: Our enclosures are engineered to leave no access points available for attachment, minimizing the risk of self-harm or harm to others. By closing all cavities and eliminating sharp corners, we provide a safe and secure solution for mounting TVs in sensitive environments.

Durability and Reliability: Built to last, our Anti-Ligature TV Mounts and Enclosures are constructed using high-quality materials. They undergo rigorous testing to ensure they can withstand the demands of even the most challenging environments, providing long-lasting protection and peace of mind. Seamless Integration: Our enclosures are designed to seamlessly blend with any interior design aesthetic. With their sleek and unobtrusive appearance, they maintain the overall ambiance of the facility without compromising on safety.