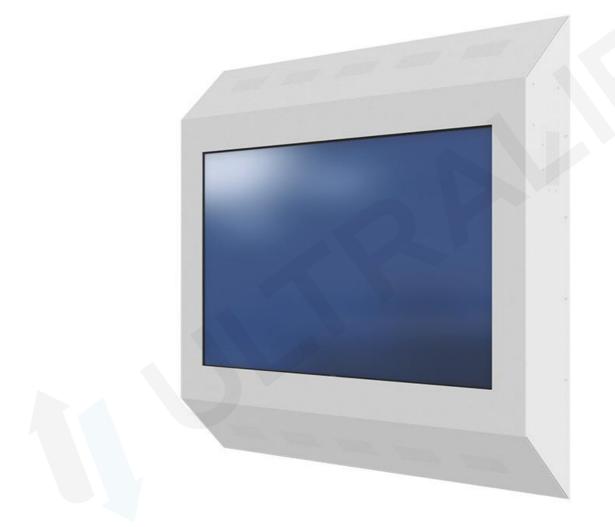

# ANTI\_LIGATURE ENCLOSURE

Wall Mounted Screen Enclosure

#### **ANTI-LIGATURE TV**

Introducing Ultralift Australia's Revolutionary Anti-Ligature TV Mounts and Enclosures: A Safe and Secure Solution

At Ultralift Australia, we understand the importance of creating a safe environment for individuals in all environments. Our Anti-Ligature enclosures are suitable for use in Mental Health Facilities, Aged Care or NDIS Home Care, Psychiatric Hospitals, Correctional Centres, Youth Justice Centres, and Prisons.

Designed to prioritize safety and well-being, our Anti-Ligature TV Mounts and Enclosures are meticulously crafted to prevent any potential harm. By eliminating the attachment points and securing all cavities and sharp corners, these innovative enclosures ensure that they cannot be used to inflict self-harm or harm others.